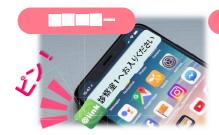

## アプリをご登録頂くと「アプリ呼び出し」がご利用頂けます!

お呼び出しの際には、モニター上に診察券番号をチャイム音と共に表示します。

アプリPush通知も同時に配信されます。

- 注意事項
  ・アットリンクアブリは、スマートフォン向けの無料サービスです。 機種、OS、ブラウザによってはご利用できない場合がありますので、ご了承ください。
  (Android 5 以上 / iOS 8以上 各端末の標準ブラウザ)
  ・携帯端末から本サービスを利用する場合、インターネット接続が必要となります。
  定額ブラン等に加入されていない場合、通信料が高額となりますのでご注意ください。
  ・アブリ内に、当社または第三者の広告が表示されます。
  ・アブリのロゴや機能等については、予告なく変更される場合がございます。