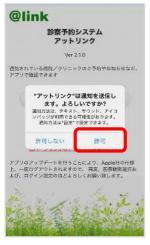

- ※1 医療機関選択画面では、通院されているクリニック/病院名を入力してください。 ※2 <u>iPhone端末の方</u>は、ブッシュ通知機能を必ず許可してください。 ※3 今後メール配信が不要な方は、クリニックからのメール下部にある配信解除リンクからお手続きください。アプリのブッシュ通知のみ届きます。 ※4 アプリからご利用登録する際は、通院されている医療機関の診察券番号・患者様の生年月日・メールアドレス・任意のバスワード設定が必要となります。