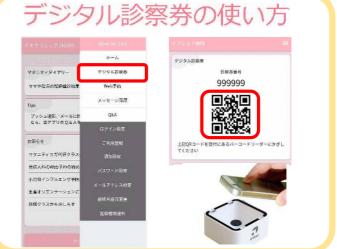

## アプリの使い方

| 999992                |                            |
|-----------------------|----------------------------|
| 主年月日                  |                            |
| 19930624              | thomas 19880404, EARLT(ES) |
| 19030101              |                            |
| でスワード<br>  441-8町の4件第 | 数すでみ力してください                |
|                       |                            |
| TAS                   | 成功                         |
| E461-                 | 成切<br>利用登録を完了しました。         |
|                       | 0.000                      |
| ×-)1                  | ОК                         |
| offshore@offsh        | ore-inc.co.jp              |
| メールアドレス               | (唯部用)                      |
| _ offshore@offsh      | nore-ing.co.jp             |
| □ メール通知は              | Uten                       |
| <b>利</b> 进            | 規約を必ずお読みください。              |
|                       | 設定する                       |
|                       | 戻る                         |